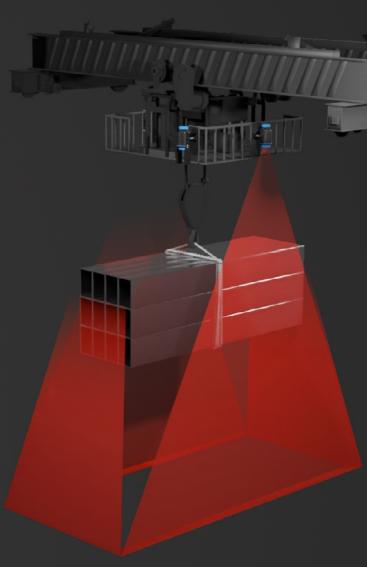

# Revolution in the marking of oversized loads

Easy application of virtual marking of heavy loads carried by crane:

- 1. Attaching the projector to the crane.
- 2. Adjusting the projection angle to the dimensions of the load.
- 3. Curving the length of the lines using the projector shields to achieve the desired shape of the final projection.

# Moving projection of the danger zone