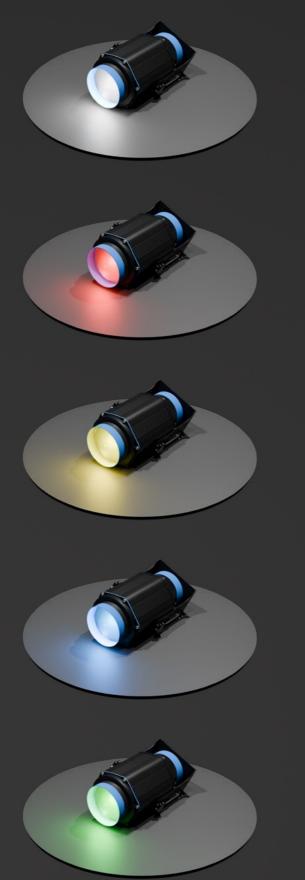

# New class projectors

# Designed to withstand the toughest conditions.

- ✓ Thanks to a specially adapted optical system, they maximize the potential of luminous intensity and line length.
- ✓ They compete with conventional marking techniques.