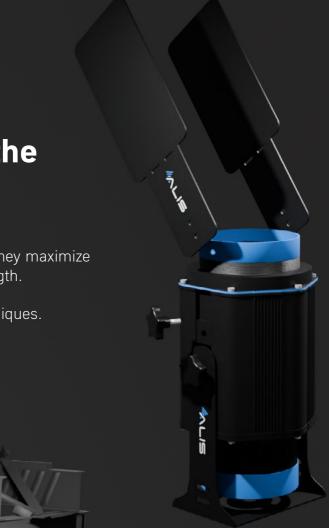

# Designed to withstand the toughest conditions.

- ✓ Thanks to a specially adapted optical system, they maximize the potential of luminous intensity and line length.
- ✓ They compete with conventional marking techniques.

# Revolution in the marking of oversized loads

Easy application of virtual marking of heavy loads carried by crane:

- 1. Attaching the projector to the crane.
- 2. Adjusting the projection angle to the dimensions of the load.
- 3. Curving the length of the lines using the projector shields to achieve the desired shape of the final projection.