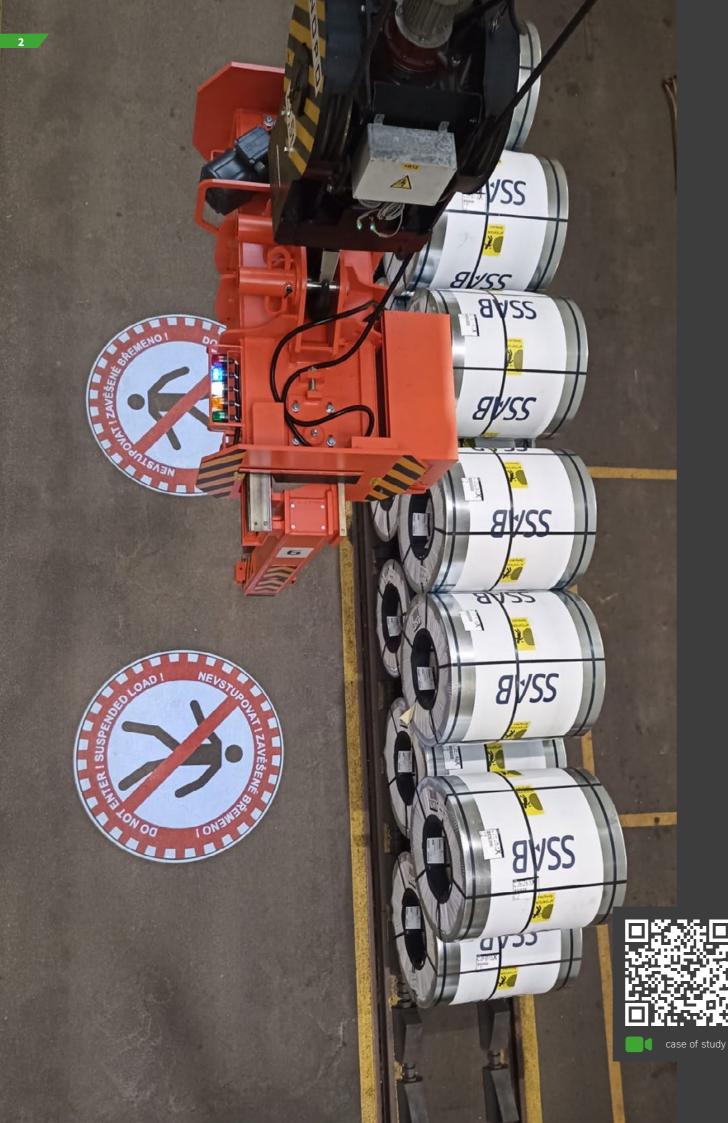

# **Crane Safety Solutions**

**Aledo** www.aledo.c

- suspended loads.
- with IP 65 cover.

# Bridge Cranes & **Transport Systems**

- $\checkmark$  Suitable for indoor bridge and gantry cranes and Green Tire Transport Systems.
- ✓ Industrial design resistant to dust and moisture -IP 65 protection.
- $\checkmark$  Pulse and blinking functionality (optional).