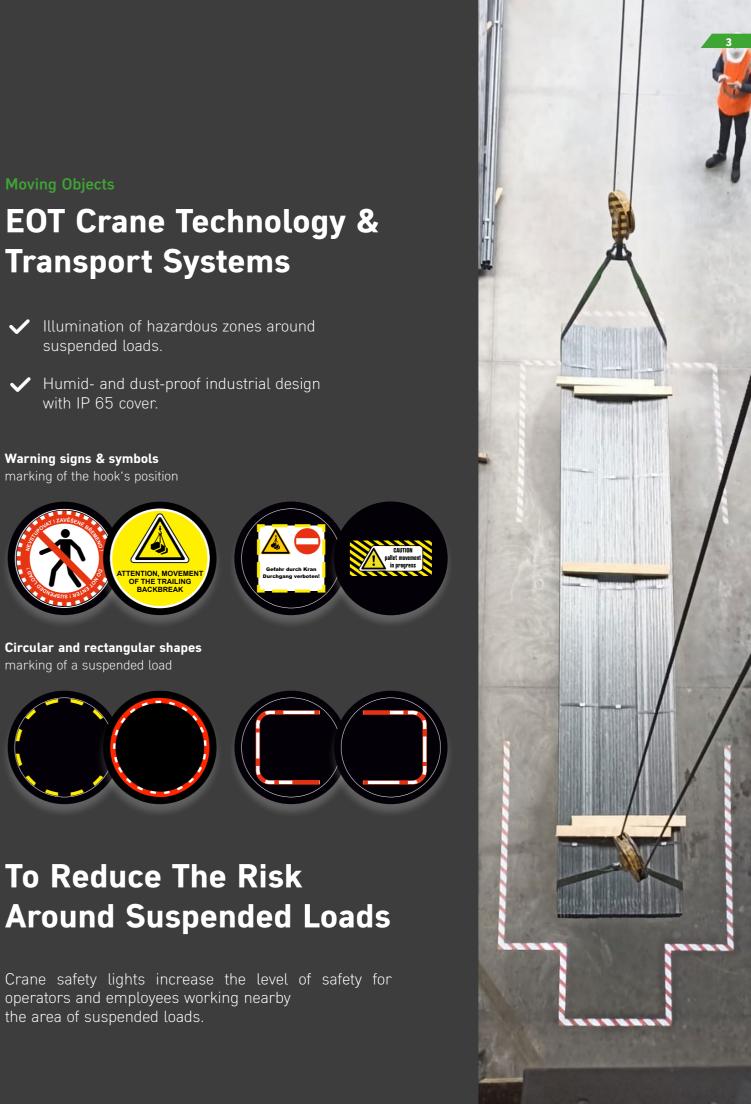

# **Crane Safety Solutions**

**Aledo** www.aledo.c

- suspended loads.
- with IP 65 cover.

# Bridge Cranes & **Transport Systems**

- $\checkmark$  Suitable for indoor bridge and gantry cranes and Green Tire Transport Systems.
- ✓ Industrial design resistant to dust and moisture -IP 65 protection.
- $\checkmark$  Pulse and blinking functionality (optional).