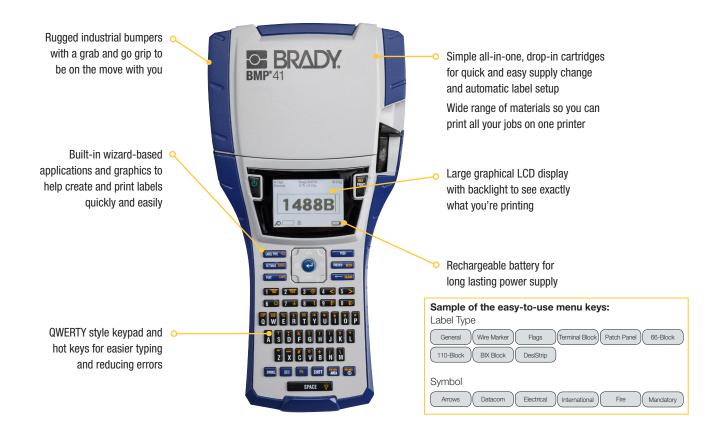

## **BMP41 Label printer**

| Printer Specifications                     |                                                                                                                                                                                  |
|--------------------------------------------|----------------------------------------------------------------------------------------------------------------------------------------------------------------------------------|
| Language Support                           | Danish, Dutch, English, Finnish, French, German, Italian,<br>Norwegian (Bokmål), Portuguese, Spanish, Swedish                                                                    |
| Software Compatibility                     | Brady Workstation, LabelMark, CodeSoft                                                                                                                                           |
| Bar Code Type                              | Code 39 and 128, other via software                                                                                                                                              |
| Recommended Usage per Day                  | 250                                                                                                                                                                              |
| Built-in Symbols                           | 450 symbols included                                                                                                                                                             |
| Colour Capability                          | Monocolour                                                                                                                                                                       |
| Stand-alone Printing<br>(Detached from PC) | Stand-alone & Peripheral                                                                                                                                                         |
| Connectivity Options                       | USB                                                                                                                                                                              |
| Internal Memory Capacity                   | 48 MB - up to 25,000 labels                                                                                                                                                      |
| Print Speed (mm/sec)                       | 33.00                                                                                                                                                                            |
| Print Technology                           | Thermal Transfer                                                                                                                                                                 |
| Print Resolution (dpi)                     | 300                                                                                                                                                                              |
| Smart Cell                                 | Yes                                                                                                                                                                              |
| Text Sizes (pt)                            | 4 - 72 pt                                                                                                                                                                        |
| Serialisation                              | Simple & Simultaneous & Single Advanced & Multiple Advanced                                                                                                                      |
| Max. Label Width (mm)                      | 25.40 mm                                                                                                                                                                         |
| Max. Print Width (mm)                      | 24.40 mm                                                                                                                                                                         |
| Materials Supported                        | 100+ standard parts: continuous tapes, die cut labels                                                                                                                            |
| Label Dimensions                           | Continuous:   Width: from 6 to 25 mm;   Length: 2.1, 4.9, 6.1 or 7.6 metre;   Print length: 990 mm   Die-cut:   Width: from 6 to 25 mm;   Height: from 6 to 101 mm               |
| Label Colours                              | Black on White, Red on White, Black on Yellow, Black on Clear,<br>White on Blue, Black on Green, Black on Orange, White on Red,<br>Black on Red, White on Black, Black on Silver |
| Physical Properties                        |                                                                                                                                                                                  |
| Keyboard Type                              | QWERTY                                                                                                                                                                           |
| Display                                    | Monocolour LCD Screen                                                                                                                                                            |
| Cutter                                     | Manual cut<br>With label retention                                                                                                                                               |
| Power Supply                               | AC Adaptor, Rechargeable Battery, Battery Charger                                                                                                                                |
| Height x Width (mm) x Height               | 290 mm x 150 mm x 90 mm                                                                                                                                                          |
| Weight (kg)                                | 1.30 kg                                                                                                                                                                          |